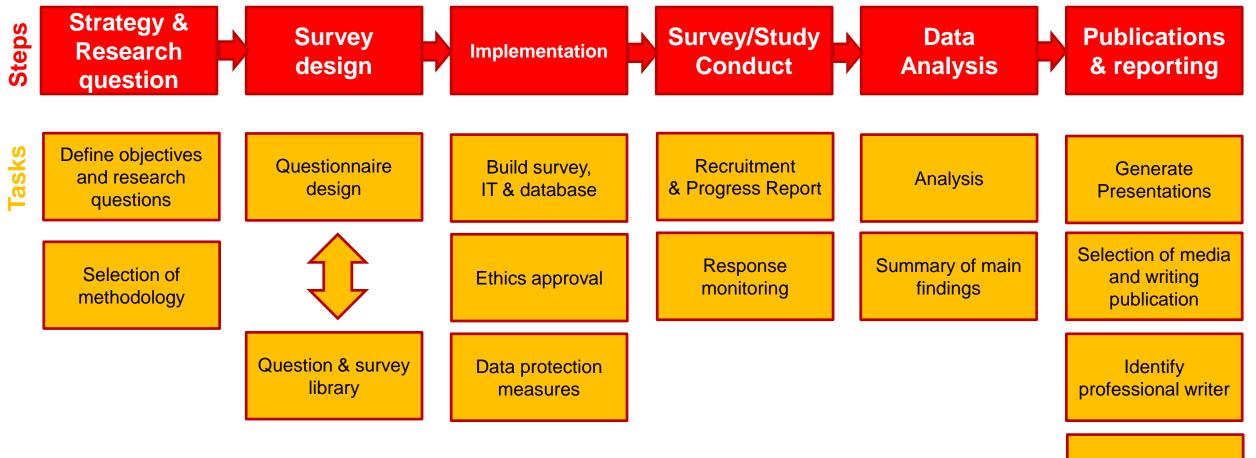

## Setting your strategy and research question?

Strategy &

Research

question

Define objectives

and research

questions

Selection of

methodology

Step:

sks

σ

At the **outset** of any project, and at any point you make significant **changes** to your plans, ask yourself:

- What am I trying to achieve?
  - What is your desired advocacy impact?
  - What do you want to show, and to whom?
  - What evidence do you need to back up your work?
  - What is already known and what do you need to collect?
  - What types of evidence will be most effective with your stakeholder group?
  - What is your analysis strategy?
- Everything flows back from this e.g. type of evidence generation, publication decision – consider undertaking strategic review