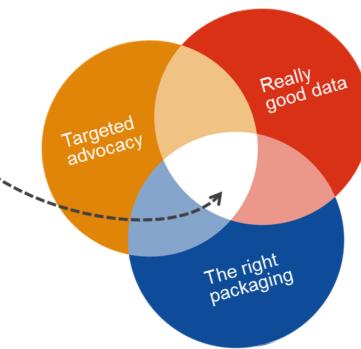

#### **Evidence-based advocacy – What is it?**

Systematic and targeted collection, interpretation, generation and deployment of sound data and information, presented and used in **patient advocacy with an objective in mind**.

Advocating in a targeted, evidence-based, welleducated and professional manner, and measure impact and outcomes of what we do.

@marketoonist.com

Why use evidence?

Credibility