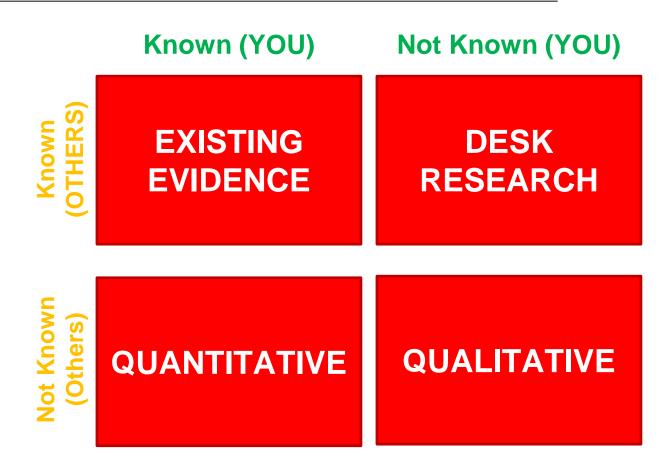

## What is already known?

#### As a general rule of thumb...

Use to help identify:

- 1. What type of evidence generation
- 2. What to collect evidence on?
- 3. Or whether you even need to collect any?
- Thinking here about what is known to other researchers
- And what is only known to patients and/or advocates